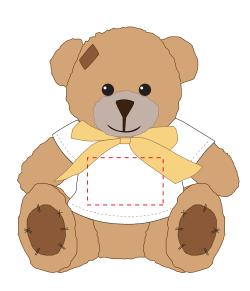

## ARTWORK SCALE 50%

ARTWORK SCALE 100% Max print area: 40mm x 25mm

## The dashed line is to demonstrate print area and will not appear on your printed item